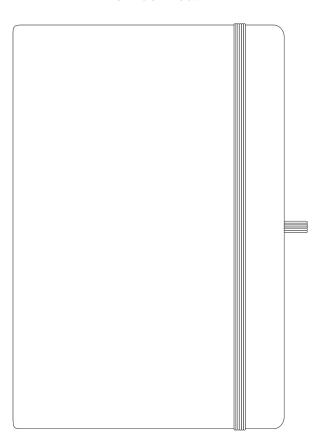

## PRODUCT INFO: DUE TO THE NATURE OF THE PRODUCT THE PRINT POSITION MAY VARY BY 2 - 3 MM

We stock this item in the following colours

# **PANTONE REFERENCE(S)**

Full Colour Printing EDGE TO EDGE

#### **ARTWORK SCALE 50%**

Product Image for visualisation - colours may vary

- **CENTRED TO PRINT AREA**
- **CENTRED TO NOTEBOOK**